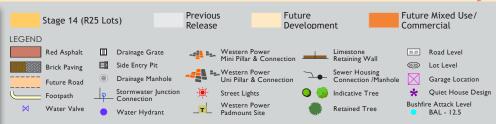

## **Preliminary**

Note 1 : Lots abutting laneways may be subject to a 1m x 1m Light Pole easement or road widening.

Note 2: This plan is indicative only and may be subject to change. All dimensions and areas are subject to survey. The particulars on this brochure are supplied for identification purposes only and shall not be taken as a representation in any respect on the part of the vendor or it's agents. Authorities should be consulted when services are contained within lot boundaries as building restrictions may apply. Some services may not be shown, as engineering design is still to be finalized.

Selected existing trees to remain.

MNG Ref: 93912sa-1089b Date: 14/11/2023 © Copyright

All Engineering, Electrical, Cadastral & Encumbrances are still to be designed and are subject to change.