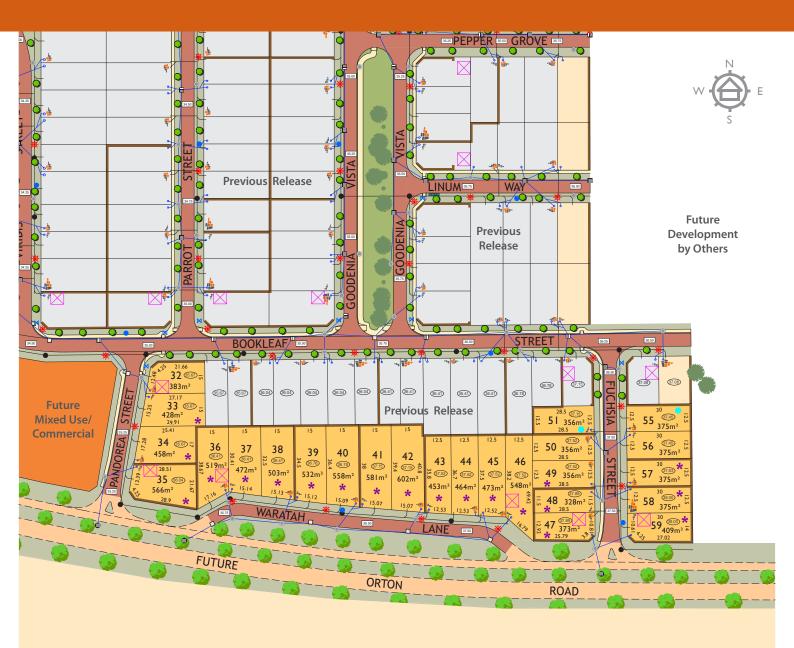

## **lcaria** Stage 14

**Future Development** 

## **Preliminary**

Note 1 : Lots abutting laneways may be subject to a 1m x 1m Light Pole easement or road widening.

Note 2: This plan is indicative only and may be subject to change. All dimensions and areas are subject to survey. The particulars on this brochure are supplied for identification purposes only and shall not be taken as a representation in any respect on the part of the vendor or it's agents. Authorities should be consulted when services are contained within lot boundaries as building restrictions may apply. Some services may not be shown, as engineering design is still to be finalized.

Selected existing trees to remain.

MNG Ref: 93912sa-1089b Date: 14/11/2023 © Copyright

All Engineering, Electrical, Cadastral & Encumbrances are still to be designed and are subject to change.