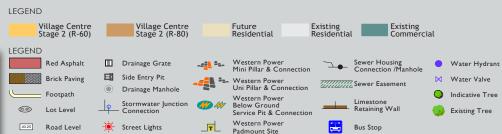

## **Preliminary**

Note 1 : Lots abutting laneways may be subject to a 1m x 1m Light Pole easement or road widening.

Note 2: This plan is indicative only and may be subject to change. All dimensions and areas are subject to survey. The particulars on this brochure are supplied for identification purposes only and shall not be taken as a representation in any respect on the part of the vendor or it's agents. Authorities should be consulted when services are contained within lot boundaries as building restrictions may apply. Some services may not be shown, as engineering design is still to be finalised.

Selected existing trees to remain.

MNG Ref: 93912sa-1089b Date: 14/11/2023 © Copyright

All Engineering, Electrical, Cadastral & Encumbrances are still to be designed and are subject to change.