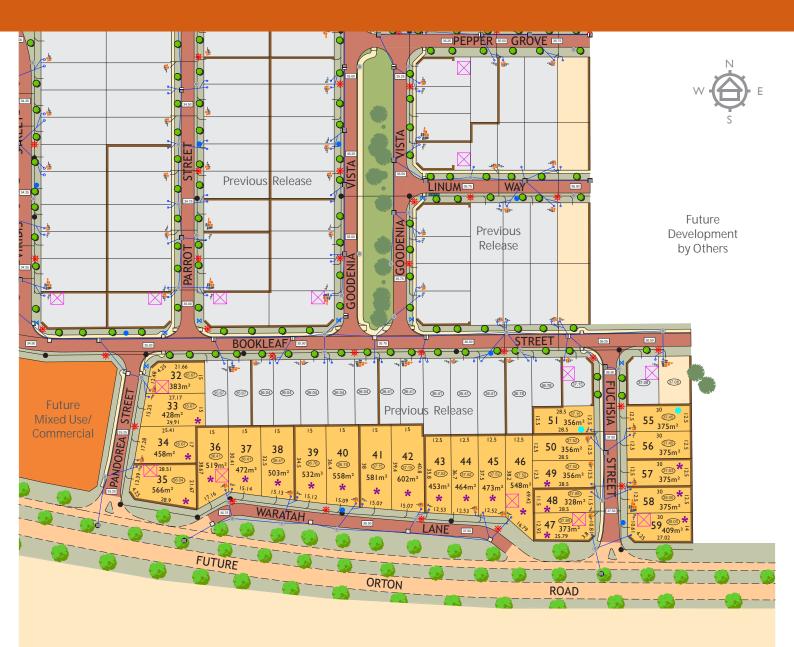

#### **Icaria - The Glades**

| Lot No. | Stage | Street Name  | Area (m²) | Frontage (m) | Titles   | Price (\$)  | Notes |
|---------|-------|--------------|-----------|--------------|----------|-------------|-------|
| 36      | 14    | Waratah Lane | 519       | 15.0         | Jul 2024 | \$279,000 * |       |

# lcaria Stage 1**4**

**Future Development** 

## **Preliminary**

Note 1 : Lots abutting laneways may be subject to a 1m x 1m Light Pole easement or road widening.

Note 2: This plan is indicative only and may be subject to change. All dimensions and areas are subject to survey. The particulars on this brochure are supplied for identification purposes only and shall not be taken as a representation in any respect on the part of the vendor or it's agents. Authorities should be consulted when services are contained within lot boundaries as building restrictions may apply. Some services may not be shown, as engineering design is still to be finalised.

Selected existing trees to remain.

MNG Ref: 93912sa-1089b Date: 14/11/2023 © Copyright

All Engineering, Electrical, Cadastral & Encumbrances are still to be designed and are subject to change.