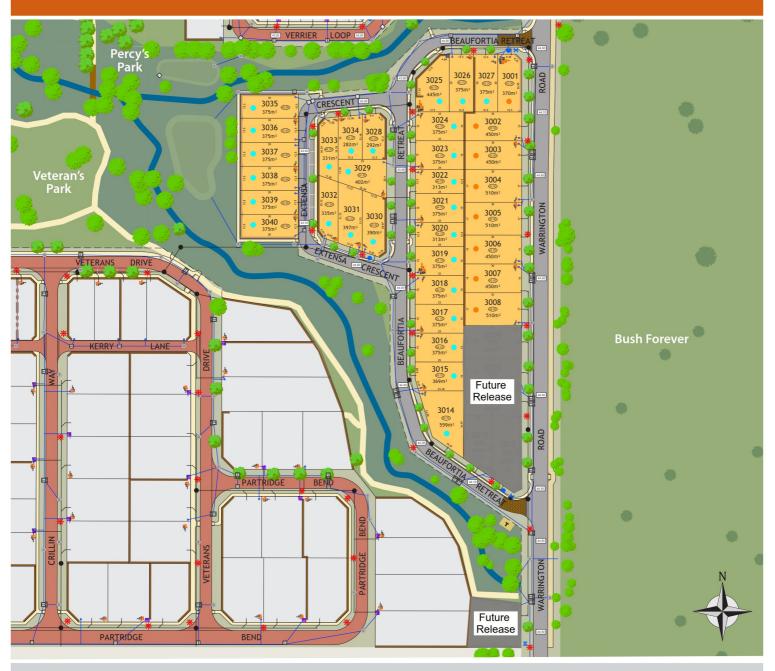

#### **Beaufortia Retreat - The Glades**

| Lot No. | Stage | Street Name        | Area (m²) | Frontage (m) | Titles   | Price (\$)  | Notes |
|---------|-------|--------------------|-----------|--------------|----------|-------------|-------|
| 3009    | 1     | Warrington Road    | 510       | 17.0         | Oct 2024 | \$326,000 # |       |
| 3010    | 1     | Warrington Road    | 450       | 15.0         | Oct 2024 | \$311,000 # |       |
| 3011    | 1     | Warrington Road    | 450       | 15.0         | Oct 2024 | \$311,000 # |       |
| 3012    | 1     | Beaufortia Retreat | 553       | 15.0         | Oct 2024 | \$331,000 # |       |
| 3013    | 1     | Beaufortia Retreat | 407       | 15.0         | Oct 2024 | \$294,000 # |       |
| 3014    | 1     | Beaufortia Retreat | 559       | 19.6         | Oct 2024 | \$329,000 # |       |

#### **Beaufortia Retreat**

### **Preliminary**

Note 1: Lots abutting laneways may be subject to a 1m x 1m Light Pole easement or road widening.

Note 2: This plan is indicative only and may be subject to change. All dimensions and areas are subject to survey. The particulars on this brochure are supplied for identification purposes only and shall not be taken as a representation in any respect on the part of the vendor or it's agents. Authorities should be consulted when services are contained within lot boundaries as building restrictions may apply. Some services may not be shown, as engineering design is still to be finalised.

Note 3:Street Names preliminary and subject to change Note 4: Selected existing trees to remain.

All Engineering, Electrical, Cadastral & Encumbrances are still to be designed and are subject to change.