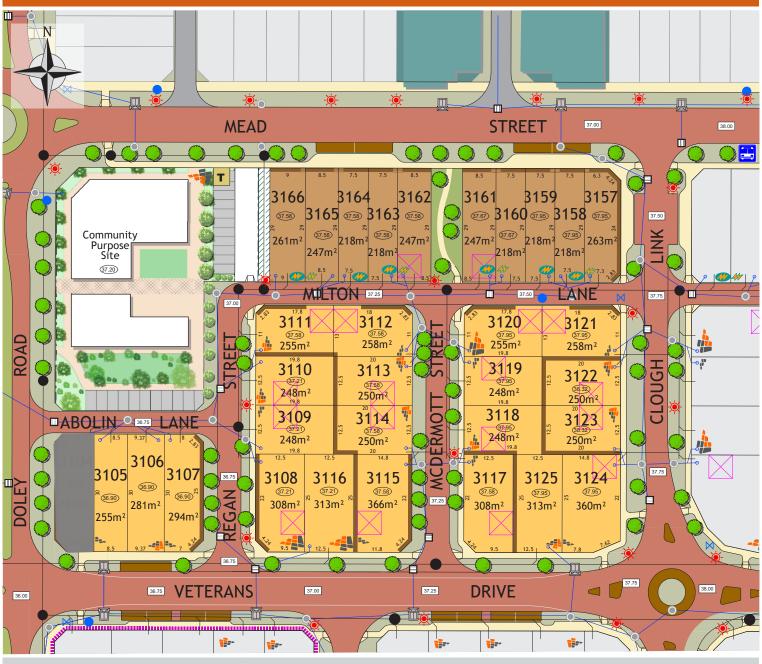

#### **Village Centre - The Glades**

| Lot No. | Stage | Street Name    | Area (m²) | Frontage (m) | Titles   | Price (\$) | Notes |
|---------|-------|----------------|-----------|--------------|----------|------------|-------|
| 3106    | VC2   | Veterans Drive | 281       | 9.4          | Jul 2024 | \$206,000  |       |

### Village Centre Stage 2

#### **Preliminary**

Note 1 : Lots abutting laneways may be subject to a 1m  $\times$  1m Light Pole easement or road widening.

Note 2: This plan is indicative only and may be subject to change. All dimensions and areas are subject to survey. The particulars on this brochure are supplied for identification purposes only and shall not be taken as a representation in any respect on the part of the vendor or it's agents. Authorities should be consulted when services are contained within lot boundaries as building restrictions may apply. Some services may not be shown, as engineering design is still to be finalised.

Note 3:Street Names preliminary and subject to change

Note 4: Selected existing trees to remain.

All Engineering, Electrical, Cadastral & Encumbrances are still to be designed and are subject to change.