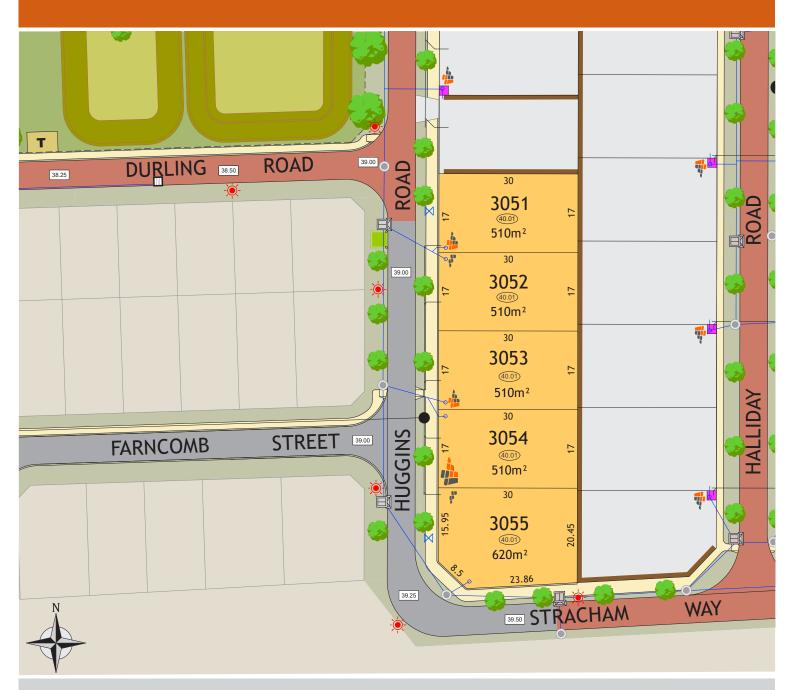

## **Huggins Road**

## **Preliminary**

Note 1 : Lots abutting laneways may be subject to a 1m x 1m Light Pole easement or road widening.

Note 2: This plan is indicative only and may be subject to change. All dimensions and areas are subject to survey. The particulars on this brochure are supplied for identification purposes only and shall not be taken as a representation in any respect on the part of the vendor or it's agents. Authorities should be consulted when services are contained within lot boundaries as building restrictions may apply. Some services may not be shown, as engineering design is still to be finalised.

Note 3:Street Names preliminary and subject to change Note 4: Selected existing trees to remain.

All Engineering, Electrical, Cadastral & Encumbrances are still to be designed and are subject to change.