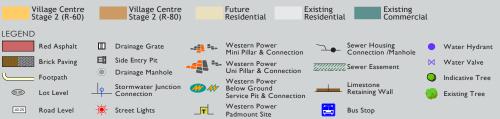

## LEGEND

Note 1 : Lots abutting laneways may be subject to a 1m x 1m Light Pole easement or road widening.

Note 2: This plan is indicative only and may be subject to change. All dimensions and areas are subject to survey. The particulars on this brochure are supplied for identification purposes only and shall not be taken as a representation in any respect on the part of the vendor or it's agents. Authorities should be consulted when services are contained within lot boundaries as building restrictions may apply. Some services may not be shown, as engineering design is still to be finalised.