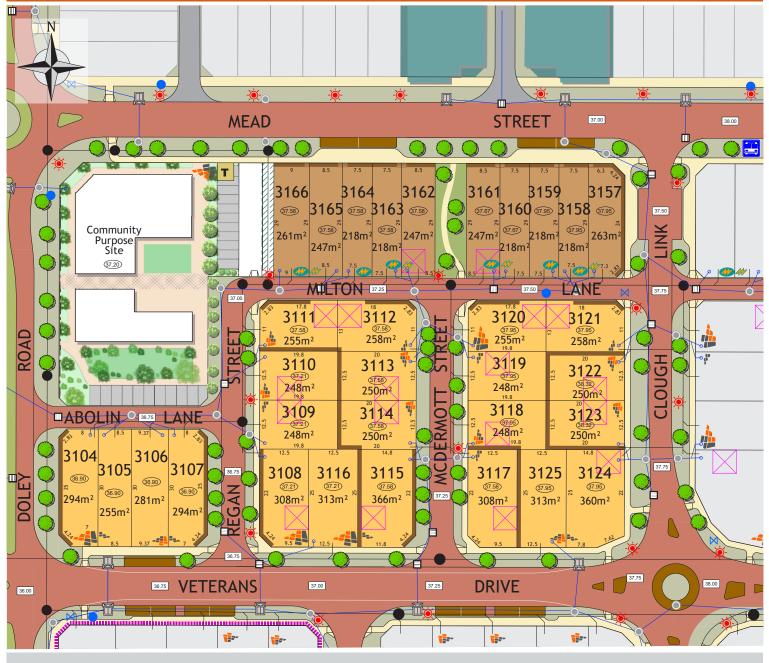

## Village Centre Stage 2

## Preliminary

## LEGEND

Note 1 : Lots abutting laneways may be subject to a 1m x 1m Light Pole easement or road widening.

Note 2: This plan is indicative only and may be subject to change. All dimensions and areas are subject to survey. The particulars on this brochure are supplied for identification purposes only and shall not be taken as a representation in any respect on the part of the vendor or it's agents. Authorities should be consulted when services are contained within lot boundaries as building restrictions may apply. Some services may not be shown, as engineering design is still to be finalised.

Note 3:Street Names preliminary and subject to change Note 4: Selected existing trees to remain.

All Engineering, Electrical, Cadastral & Encumbrances are still to be designed and are subject to change.