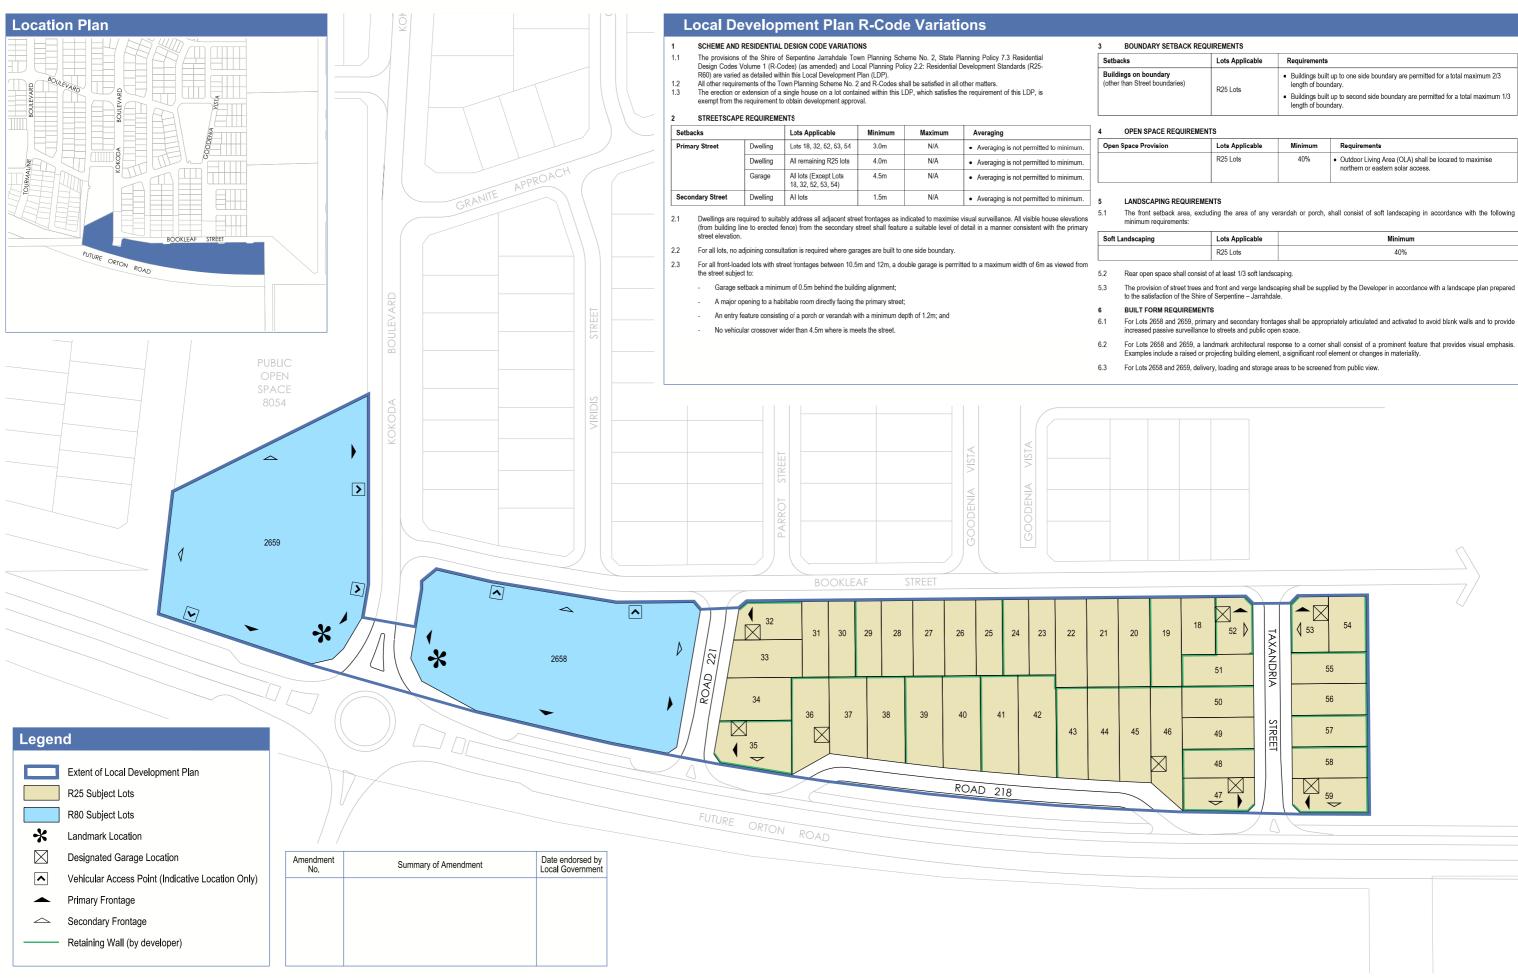

LOCAL DEVELOPMENT PLAN - ICARIA STAGES 13 and 14 The Glades, Byford An LWP Byford Syndicate Pty Ltd Project

ENDORSEMENT TABLE

ocal Development Plan approved pursuant to Schedule 2, Part 6, cl. 52 of the P and Development (Local Planning Schemes) Regulations 2015

Authorised Officer

| BACK REQUIREMENTS |                 |                                                                                                      |  |  |
|-------------------|-----------------|------------------------------------------------------------------------------------------------------|--|--|
|                   | Lots Applicable | Requirements                                                                                         |  |  |
| ies)              | R25 Lots        | Buildings built up to one side boundary are permitted for a total maximum 2/3 length of boundary.    |  |  |
|                   |                 | Buildings built up to second side boundary are permitted for a total maximum 1/3 length of boundary. |  |  |

|  | Lots Applicable | Minimum | Requirements                                                                                                     |  |  |
|--|-----------------|---------|------------------------------------------------------------------------------------------------------------------|--|--|
|  | R25 Lots        | 40%     | <ul> <li>Outdoor Living Area (OLA) shall be located to maximise<br/>northern or eastern solar access.</li> </ul> |  |  |

| Lots Applicable | Minimum |
|-----------------|---------|
| R25 Lots        | 40%     |

| Planning | 1:1500@A3                                                          | 10 <b>20</b> m                                           |                                                                                                                                                       |
|----------|--------------------------------------------------------------------|----------------------------------------------------------|-------------------------------------------------------------------------------------------------------------------------------------------------------|
|          | plon:<br>06/014/352<br>dote:<br>4/08/2023<br>projection:<br>PCG 94 | designed:<br>KS<br><u>checked:</u><br>FF<br>drawn:<br>MH | Taylor Burrell Barnett Town Planning and Design<br>Level 7, 160 St Georges Terrace, Perth WA 6000<br>e: admin@tbbplanning.com.au<br>p: (08) 9226 4276 |