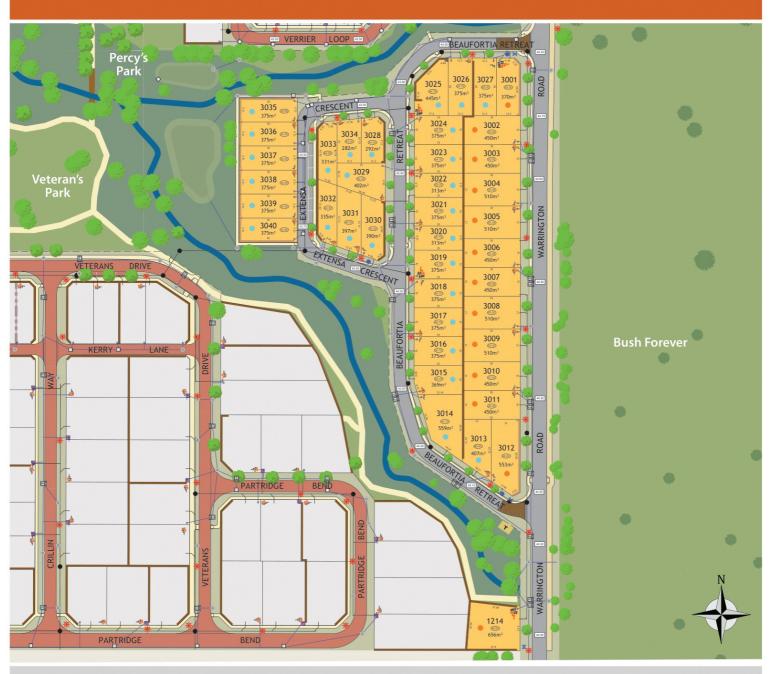

## **Beaufortia Retreat - The Glades**

| Lot No. | Stage | Street Name     | Area (m²) | Frontage (m) | Titles   | Price (\$)  | Notes |
|---------|-------|-----------------|-----------|--------------|----------|-------------|-------|
| 3009    | 1     | Warrington Road | 510       | 17.0         | Oct 2024 | \$326,000 # |       |

## **Preliminary**

Note 1: Lots abutting laneways may be subject to a 1m x 1m Light Pole easement or road widening.

Note 2: This plan is indicative only and may be subject to change. All dimensions and areas are subject to survey. The particulars on this brochure are supplied for identification purposes only and shall not be taken as a representation in any respect on the part of the vendor or it's agents. Authorities should be consulted when services are contained within lot boundaries as building restrictions may apply Some services may not be shown as engineering design is apply. Some services may not be shown, as engineering design is still to be finalised.

Note 3:Street Names preliminary and subject to change

Note 4: Selected existing trees to remain.

All Engineering, Electrical, **Cadastral & Encumbrances** are still to be designed and are subject to change.

MAPS Ref: 93912sa-1095d Date: 11/03/2024 © Copyright