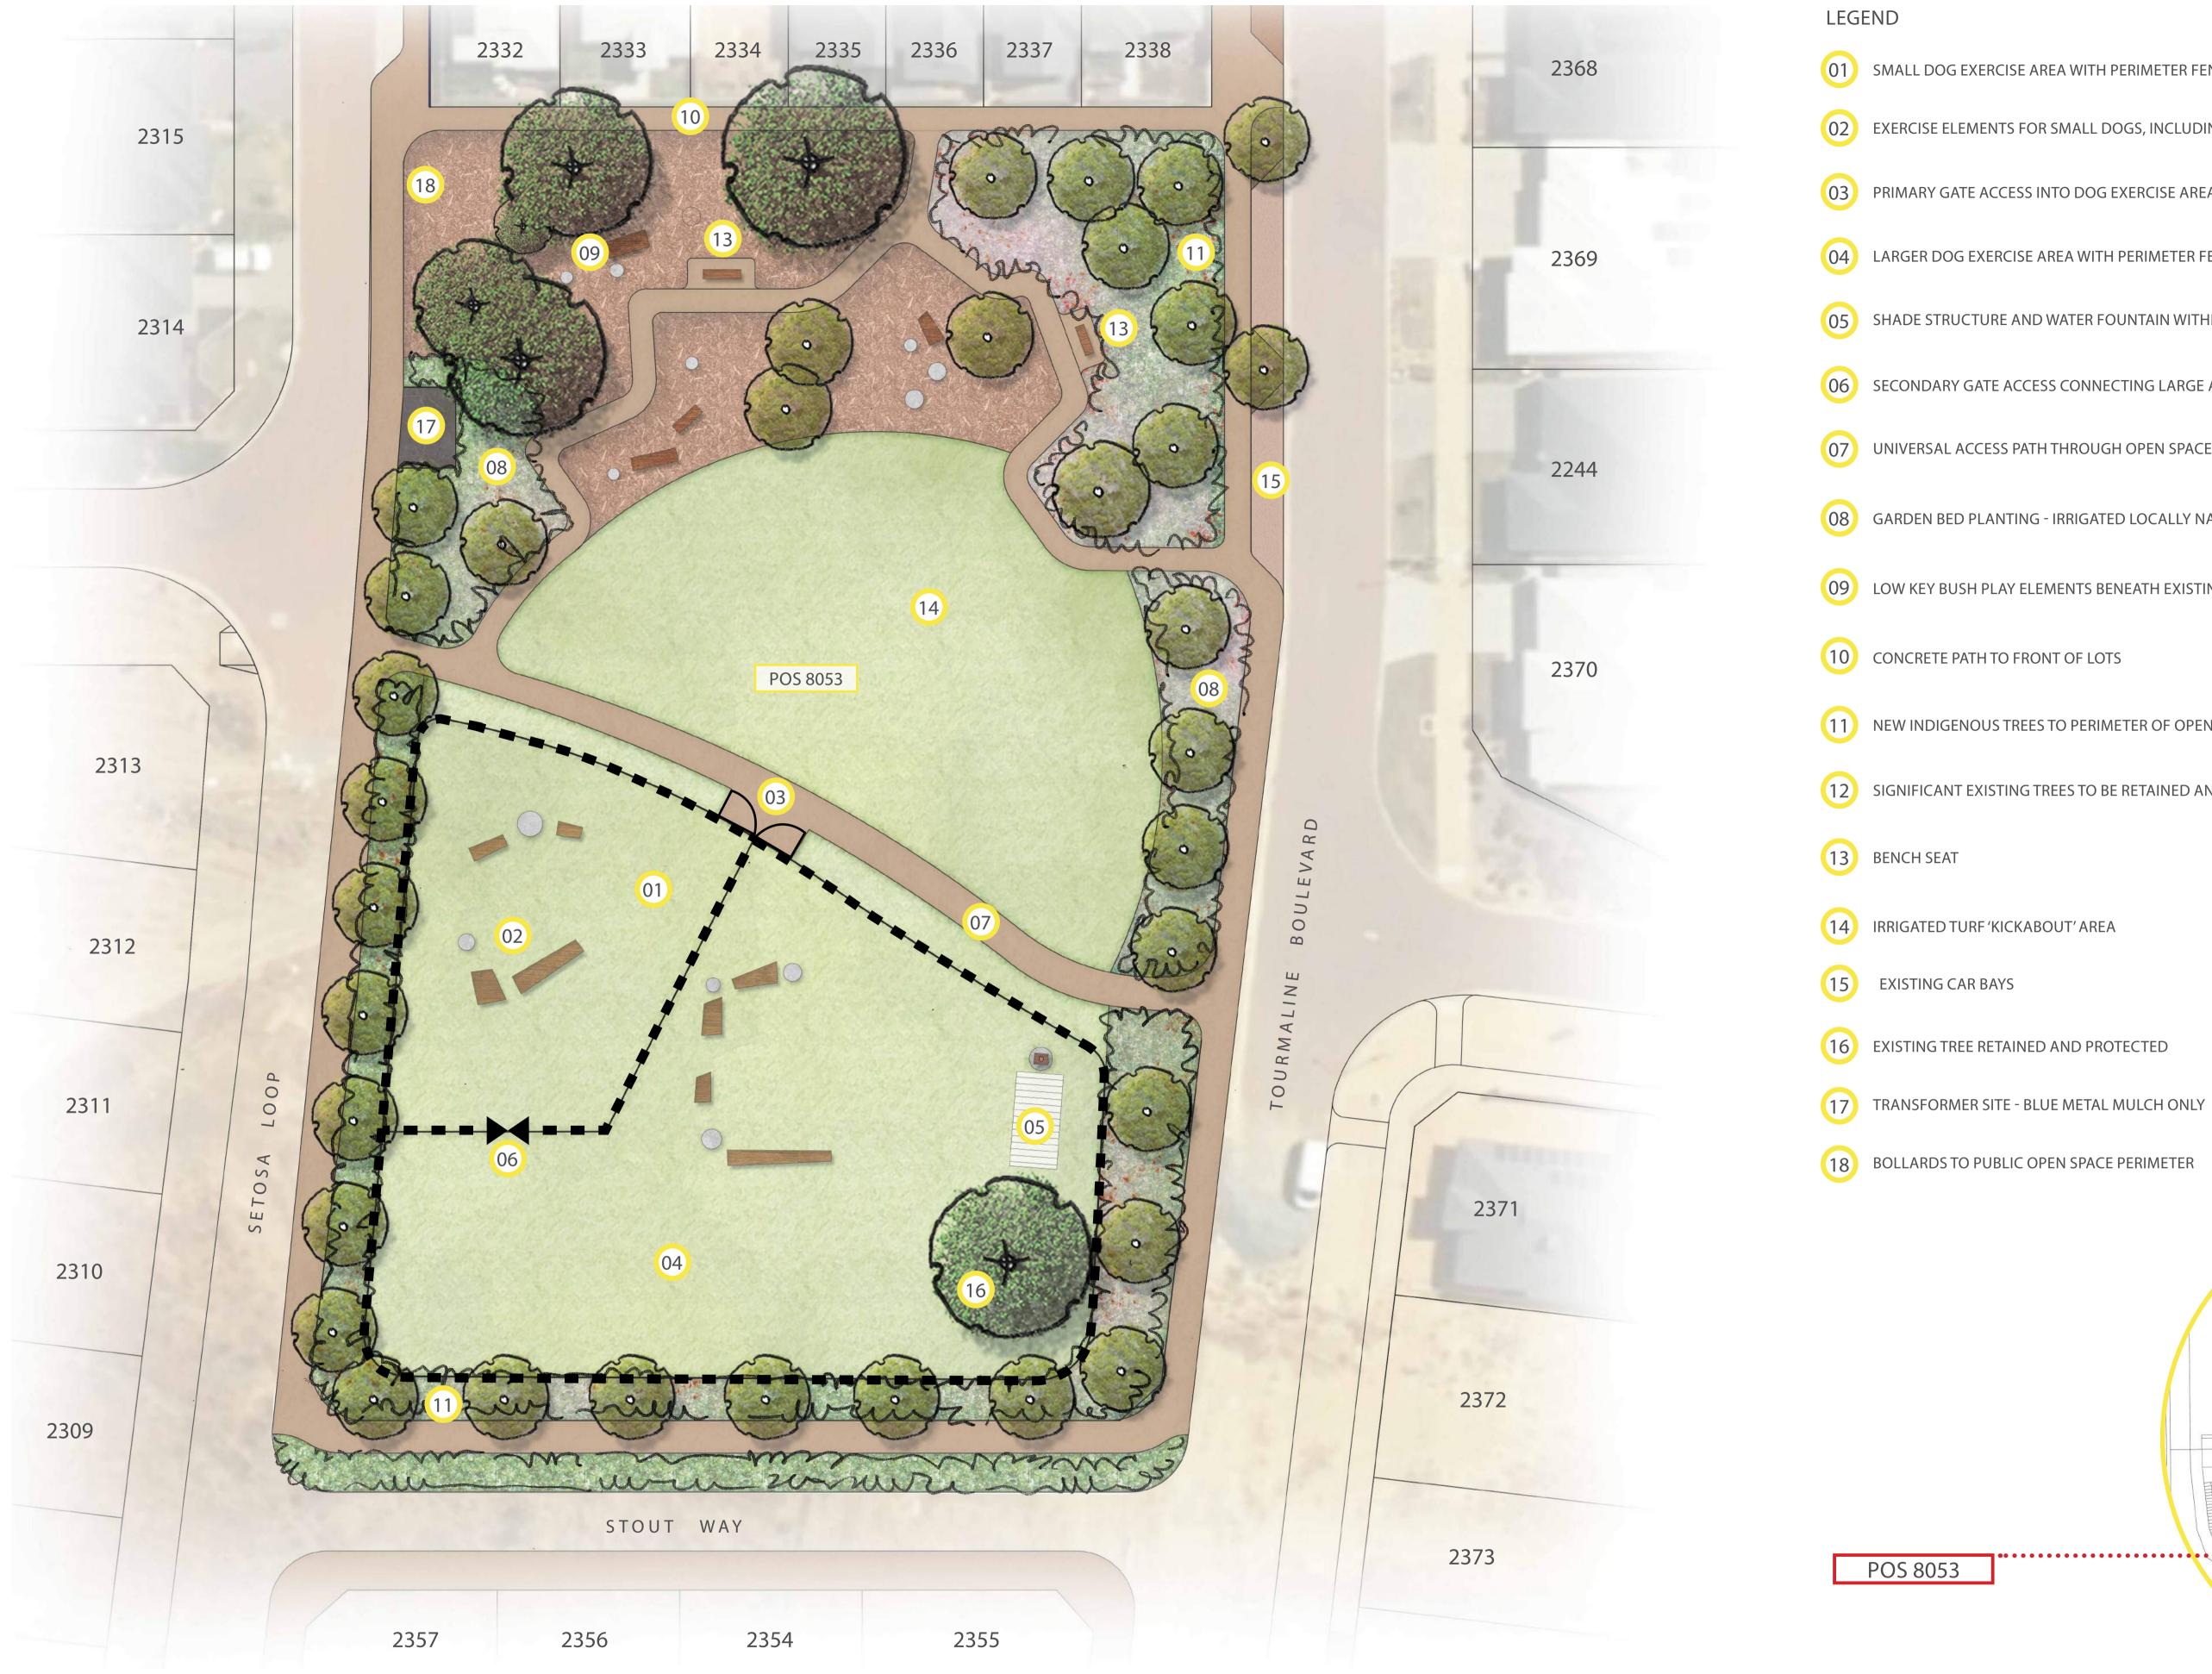

## THE GLADES, BYFORD PERMANENT DOG PARK PREPARED FOR LWP BYFORD SYNDICATE PTY LTD

- 01 SMALL DOG EXERCISE AREA WITH PERIMETER FENCE AND GATED ENTRY
- 02 EXERCISE ELEMENTS FOR SMALL DOGS, INCLUDING 'SHOW-DOG' AND AGILITY ACTIVITIES
- 03 PRIMARY GATE ACCESS INTO DOG EXERCISE AREAS CENTRALLY LOCATED ON MAIN ACCESS PATH
- 04 LARGER DOG EXERCISE AREA WITH PERIMETER FENCE AND GATE ACCESS AND EXERCISE ITEMS
- 05 SHADE STRUCTURE AND WATER FOUNTAIN WITHIN OPEN TURF AREA
- 06 SECONDARY GATE ACCESS CONNECTING LARGE AND SMALL DOG EXERCISE AREAS
- 07 UNIVERSAL ACCESS PATH THROUGH OPEN SPACE (2.5 M WIDE CONCRETE TRAFFICABLE)
- 08 GARDEN BED PLANTING IRRIGATED LOCALLY NATIVE LOW SHRUB AND GROUNDCOVER PLANTING
- 09 LOW KEY BUSH PLAY ELEMENTS BENEATH EXISTING TREES
- 11 NEW INDIGENOUS TREES TO PERIMETER OF OPEN SPACE (IRRIGATED)
- 12 SIGNIFICANT EXISTING TREES TO BE RETAINED AND PROTECTED