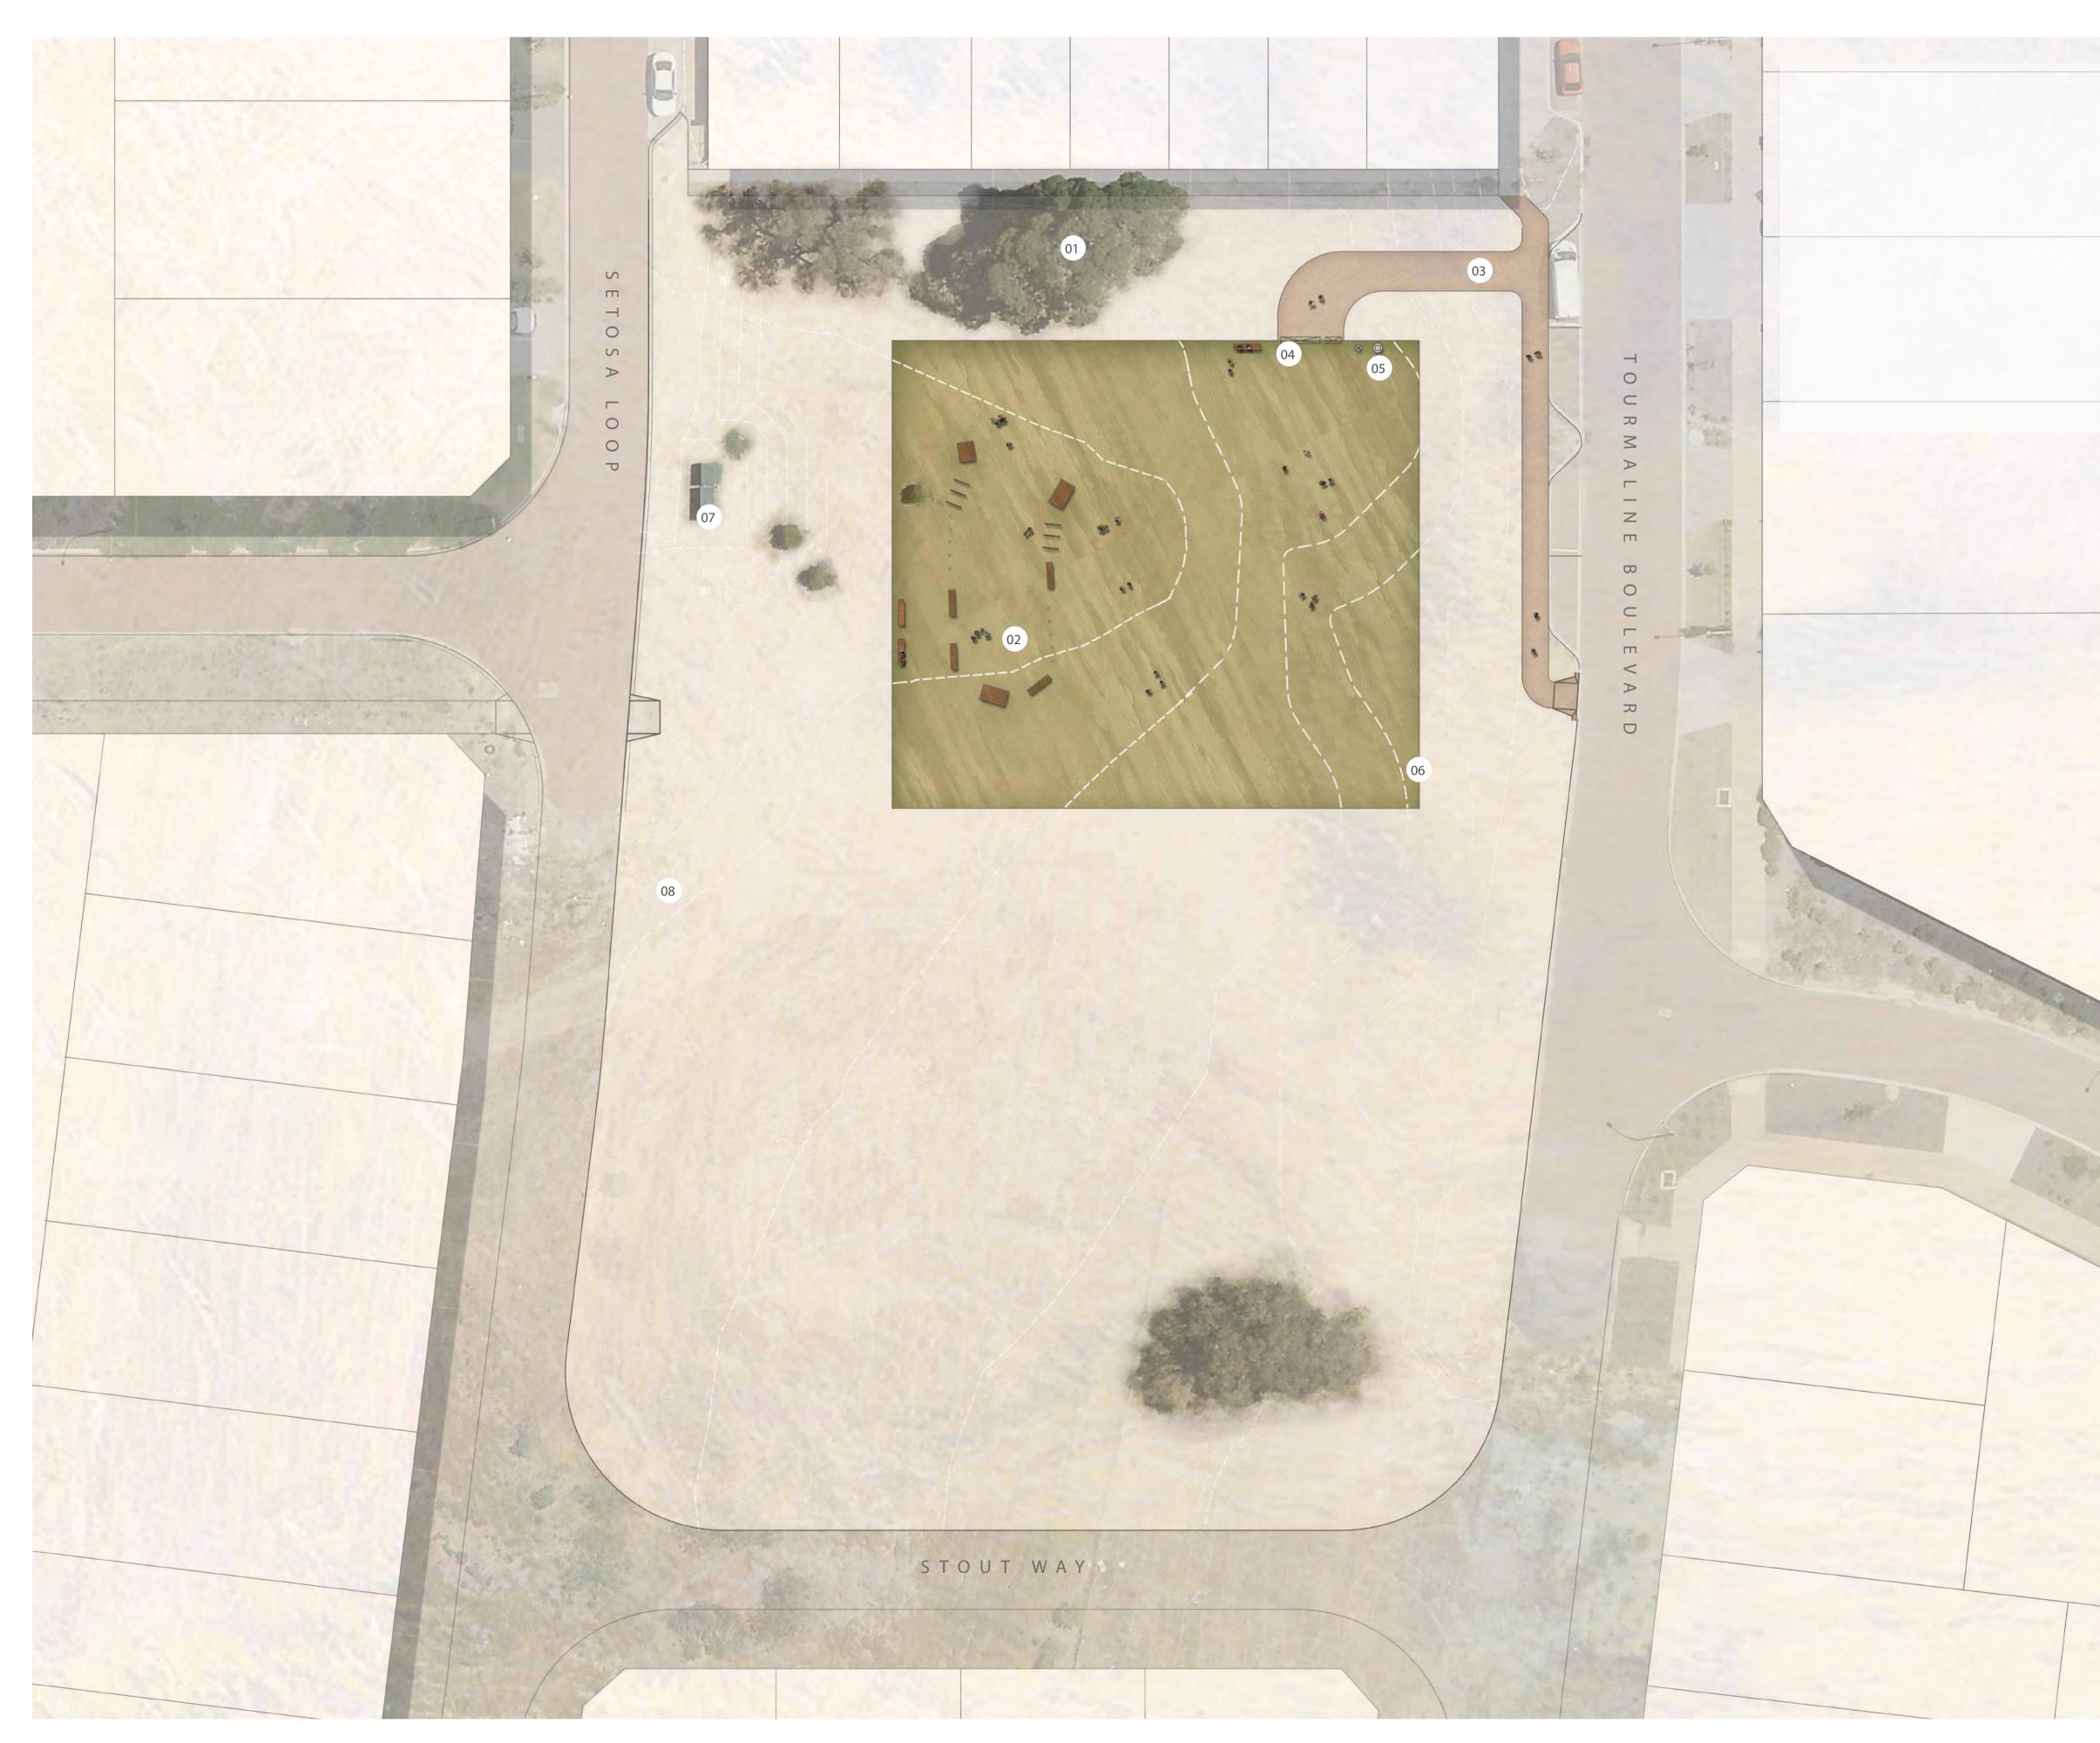

THE GLADES, BYFORD - TEMPORARY DOG PARK PREPARED FOR LWP BYFORD SYNDICATE PTY LTD

## LEGEND

- 01 TREES TO BE RETAINED AND PROTECTED
- 02 DOG EXERCISE EQUIPMENT ON NATURAL GROUND
- 03 UNIVERSAL ACCESS PATH
- 04 ACCESS GATES
- 05 SEATING, BINS AND BAG STATION
- 06 CHAIN WIRE PERIMETER FENCE
- 07 TRANSFORMER SITE
- 08 VACANT POS